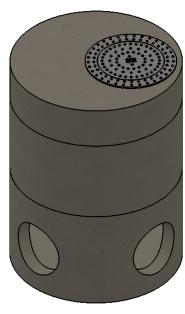

# STORM SEWER MANHOLE

Nance Precast Concrete Products

5601 Washington Ave. N.E., Piedmont, OK 73078

Phone 405-373-1800 Fax 405-373-1803

Isometric View