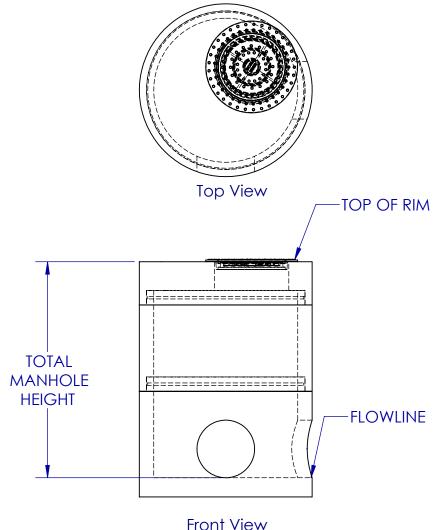

## MH003

**DIMENSIONS** inches 1:40 **SCALE** 

## Right View

### **FEATURES:**

- Concrete has design strength of a min.
- of 4,000 PSI at 28 days Designed for ASTM C-478
- Tolerance is per manufacturer's standard