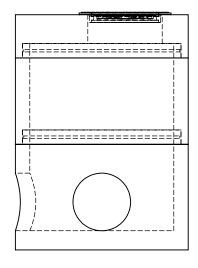

# STORM SEWER MANHOLE

Nance Precast Concrete Products

5601 Washington Ave. N.E., Piedmont, OK 73078

Phone 405-373-1800 Fax 405-373-1803







Isometric View

## MH003

**DIMENSIONS** inches 1:40 **SCALE** 

## Right View

### **FEATURES:**

- Concrete has design strength of a min.
- of 4,000 PSI at 28 days Designed for ASTM C-478
- Tolerance is per manufacturer's standard

#### PROPRIETARY AND CONFIDENTIAL

THE INFORMATION CONTANIED IN THIS DRAWING IS THE SOLE PROPERTY OF NANCE PRECAST CONCRETE PRODUCTS.

ANY REPRODUCTION IN PART OR AS A WHOLE WITHOUT THE WRITTEN PERMISSION OF NANCE PRECAST CONCRETE PRODUCTS IS PROHIBITED.